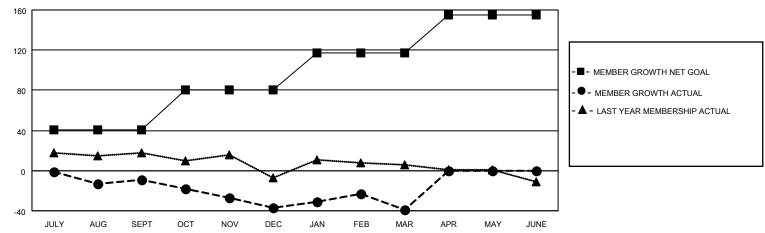

## District 12 N

| Clubs         |               |             |               | Members               |                       |                         |                                                    |
|---------------|---------------|-------------|---------------|-----------------------|-----------------------|-------------------------|----------------------------------------------------|
|               | RESULTS FOR   | R 2022-2023 |               | RESULTS FOR 2022-2023 |                       |                         |                                                    |
| QUARTER       | NEW CLUB GOAL | NEW CLUBS   | DROPPED CLUBS | QUARTER MEMB          | ER GROWTH NET<br>GOAL | MEMBER GROWTH<br>ACTUAL | DROPPED<br>MEMBERS ACTUAL<br>(including transfers) |
| JULY/AUG/SEPT | 0             | 0           | 0             | JULY/AUG/SEPT         | 41                    | 15                      | 23                                                 |
| OCT/NOV/DEC   | 1             | 0           | 0             | OCT/NOV/DEC           | 39                    | 20                      | 47                                                 |
| JAN/FEB/MAR   | 0             | 0           | 2             | JAN/FEB/MAR           | 37                    | 32                      | 33                                                 |
| APR/MAY/JUNE  | 0             | 0           | 0             | APR/MAY/JUNE          | 38                    | 0                       | 0                                                  |