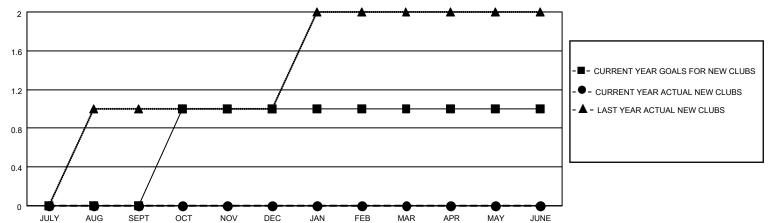

## District 12 N

| Clubs         |               |             |               | Members               |                       |                         |                                                    |
|---------------|---------------|-------------|---------------|-----------------------|-----------------------|-------------------------|----------------------------------------------------|
|               | RESULTS FOR   | R 2022-2023 |               | RESULTS FOR 2022-2023 |                       |                         |                                                    |
| QUARTER       | NEW CLUB GOAL | NEW CLUBS   | DROPPED CLUBS | QUARTER MEMB          | ER GROWTH NET<br>GOAL | MEMBER GROWTH<br>ACTUAL | DROPPED<br>MEMBERS ACTUAL<br>(including transfers) |
| JULY/AUG/SEPT | 0             | 0           | 0             | JULY/AUG/SEPT         | 41                    | 15                      | 23                                                 |
| OCT/NOV/DEC   | 1             | 0           | 0             | OCT/NOV/DEC           | 39                    | 20                      | 47                                                 |
| JAN/FEB/MAR   | 0             | 0           | 2             | JAN/FEB/MAR           | 37                    | 32                      | 33                                                 |
| APR/MAY/JUNE  | 0             | 0           | 0             | APR/MAY/JUNE          | 38                    | 0                       | 0                                                  |